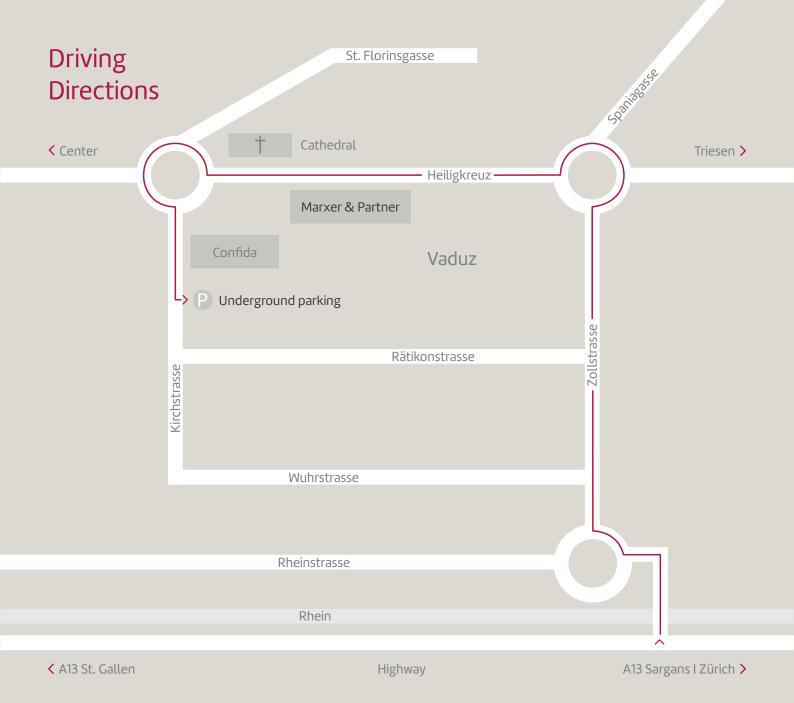

Please take the exit for Sevelen and follow the signs for "Vaduz".

Please turn left after the bridge and follow "Zollstrasse".

Please take the first exit off the first roundabout and follow "Zollstrasse".

Please take the third exit off the second roundabout and follow "Heiligkreuz" road.

Please take the third exit off the third roundabout and follow "Kirchstrasse".

After 100m you are coming up to the entrance of the underground parking on the left.

## Contact

Marxer & Partner Attorneys at Law Heiligkreuz 6 LI–9490 Vaduz Liechtenstein

Tel. +423 235 81 81 Fax +423 235 82 82

info@marxerpartner.com

Business hours Monday – Friday: 08:00 – 12:00 13:30 – 17:00